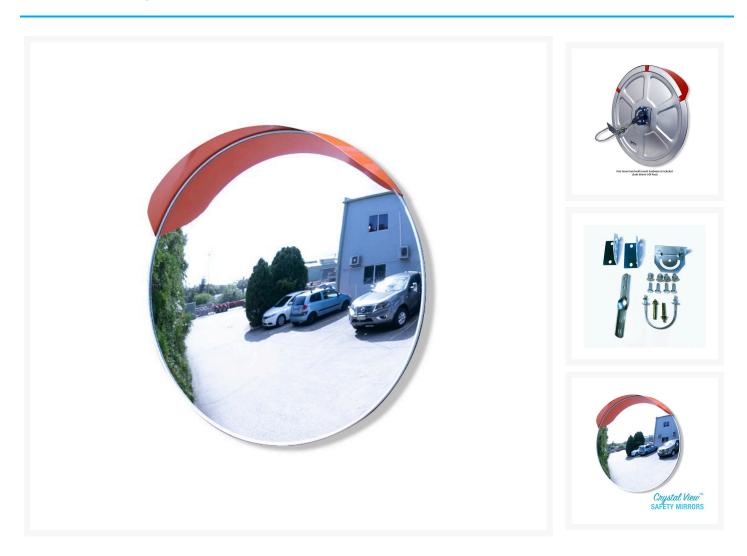

## Description

Tough, durable and scratch-resistant acrylic Crystal View<sup>™</sup> security/safety mirror.

- Weatherproof ideal for extreme conditions.
- This mirror is well suited to outdoor areas that require regular monitoring car parks, buildings, playgrounds, loading docks, supermarkets etc.

- Features a high visibility orange visor and weather-proof edging.
- The visor reduces sun glare and protects the mirror from extreme weather and tree sap.
- Post mount and wall mount hardware is included.
- Suits 60mm ODI Post.
- Wall mount fixing arm is 180mm long.
- A swivel base is included for easy adjustment to any angle (suitable for pole or wall mounting).