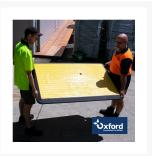

**Anti-slide complies with the latest code** The anti-slide technology, on the underside and edges of the LowPro®, is made from a soft, flexible, rubber material which grips the surface reducing unwanted movement. Rubber edges can be replaced to extend the life of your LowPro®. **Safe, simple & strong** This LowPro® is a lightweight and easy-to-handle alternative to the steel plate. This trench cover is installed in seconds with an easy 2 person lift, with no need for specialist lifting equipment.