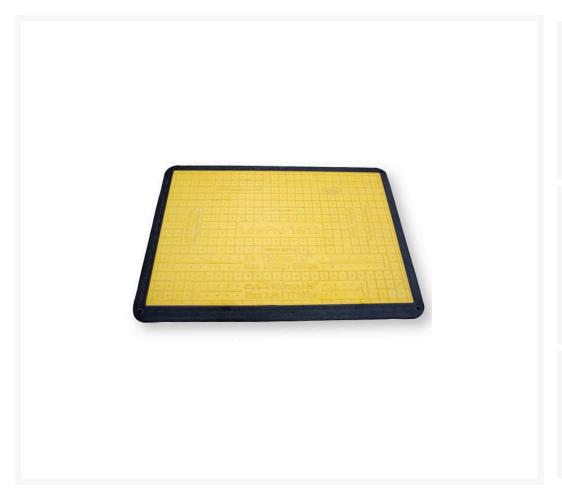

The Award Winning LowPro® 15/10 Trench Cover uses our patented Flexi-Edge technology and is a suitable driveway board for 3.5 tonnes vehicles over a 900mm trench. One of the world's largest Utility companies commissioned Oxford Plastics to create a pedestrian & driveway board. It should be capable of supporting 1 wheel of a 3.5 tonnes vehicle and use Oxford's patented Flexi-Edge technology. We enlisted the feedback of Utilities and contractors throughout the design process, and so the LowPro® 15/10 was born!

**Anti-slide complies with the latest code** The anti-slide technology, on the underside and edges of the LowPro®, is made from a soft, flexible, rubber material which grips the surface reducing unwanted movement. Rubber edges can be replaced to extend the life of your LowPro®. **Safe, simple & strong** This LowPro® is a lightweight and easy-to-handle alternative to the steel plate. This trench cover is installed in seconds with an easy 2 person lift, with no need for specialist lifting equipment.

## Features & Advantages:

- Complies with council and Road department requirements.
- Suitable for 3.5 tonnes vehicles over 900mm trench.
- Suitable for pedestrians up to 400kg over 1200mm trench.
- Anti-slip and anti-trip.
- Anti-slide, non-pinned and self-weighted.
- Bolts holes for extra stability.
- Reduces noise pollution and noise complaints.
- Lighter alternative to steel plates.
- Central section made from glass reinforced composite.
- Gas vents and probe hole designed into product.

- Part of the LowPro® range.
- Shock Resistant, Easy 2 person lift.
- Colour & logo customisation, Designed and manufactured in the UK.
- Dimensions: 1500mm x 1000mm x 33mm
- Weight: 42kg