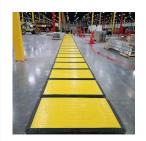

The Award Winning LowPro® 15/10 Trench Cover uses our patented Flexi-Edge technology and is a suitable driveway board for 3.5 tonnes vehicles over a 900mm trench. One of the world's largest Utility companies commissioned Oxford Plastics to create a pedestrian & driveway board. It should be capable of supporting 1 wheel of a 3.5 tonnes vehicle and use Oxford's patented Flexi-Edge technology. We enlisted the feedback of Utilities and contractors throughout the design process, and so the LowPro® 15/10 was born!

## Features & Advantages:

- Complies with council and Road department requirements.
- Suitable for 3.5 tonnes vehicles over 900mm trench.
- Suitable for pedestrians up to 400kg over 1200mm trench.
- Anti-slip and anti-trip.
- Anti-slide, non-pinned and self-weighted.
- Bolts holes for extra stability.
- Reduces noise pollution and noise complaints.
- Lighter alternative to steel plates.
- Central section made from glass reinforced composite.
- Gas vents and probe hole designed into product.