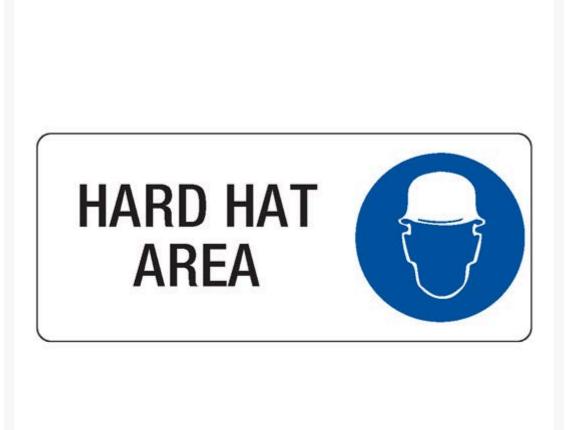

## Hard Hat Area Sign

**Product Images** 

## **Description**

Mandatory Signs specify actions that are required to safeguard health and/or avoid injury. Mandatory signs provide specific instructions that MUST be carried out. These industrial and workplace safety signs are essential for promoting the wearing of PPE and abiding by safe workplace procedures. Symbols (or pictograms) are depicted in white on a blue circular background. Sign wording, if necessary, is in black

lettering on a white background.