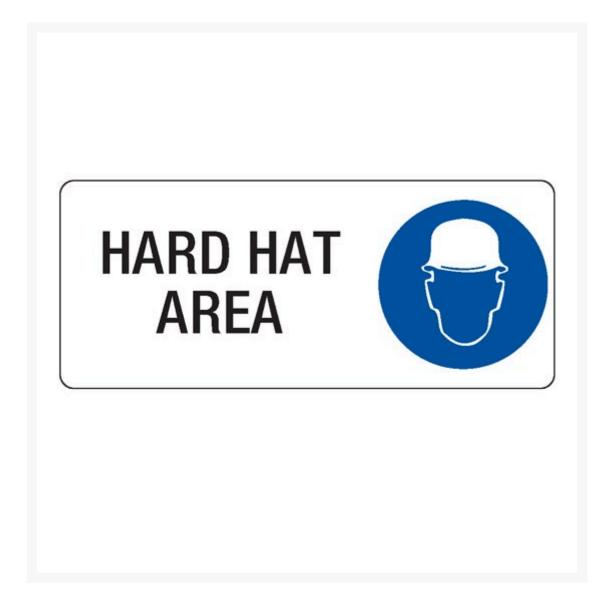

# **Hard Hat Area Sign**

#### **Description**

Mandatory Signs specify actions that are required to safeguard health and/or avoid injury. Mandatory signs provide specific instructions that MUST be carried out. These industrial and workplace safety signs are essential for promoting the wearing of PPE and abiding by safe workplace procedures. Symbols (or pictograms) are depicted in white on a blue circular background. Sign wording, if necessary, is in black