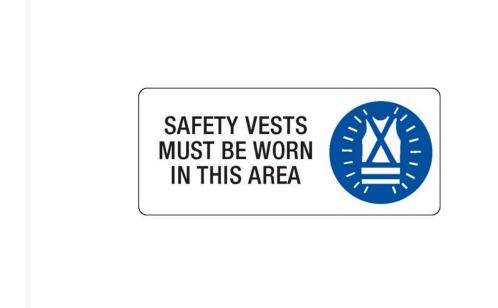

# Safety Vests Must Be Worn

### **Description**

Mandatory Signs specify actions that are required to safeguard health and/or avoid injury. Mandatory signs provide specific instructions that MUST be carried out. These industrial and workplace safety signs are essential for promoting the wearing of PPE and abiding by safe workplace procedures. Symbols (or pictograms) are depicted in white on a blue circular background. Sign wording, if necessary, is in black lettering on a white background.