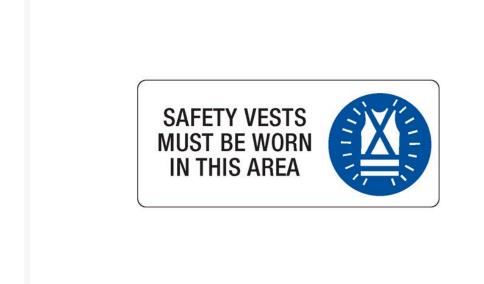

# Safety Vests Must Be Worn

### **Description**

Mandatory Signs specify actions that are required to safeguard health and/or avoid injury. Mandatory signs provide specific instructions that MUST be carried out. These industrial and workplace safety signs are essential for promoting the wearing of PPE and abiding by safe workplace procedures. Symbols (or pictograms) are depicted in white on a blue circular background. Sign wording, if necessary, is in black lettering on a white background.