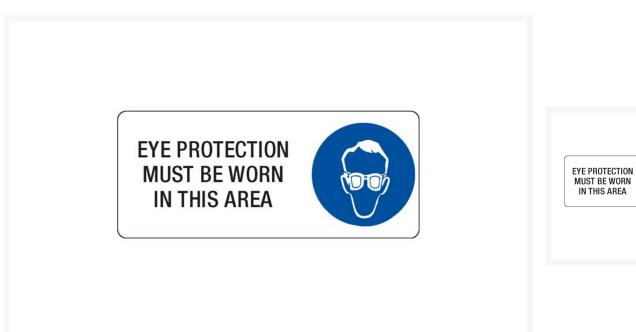

# **Eye Protection Must Be Worn In** This Area

#### **Description**

Mandatory Signs specify actions that are required to safeguard health and/or avoid injury. Mandatory signs provide specific instructions that MUST be carried out. These industrial and workplace safety signs are essential for promoting the wearing of PPE and abiding by safe workplace procedures. Symbols (or pictograms) are depicted in white on a blue circular background. Sign wording, if necessary, is in black lettering on a white background.