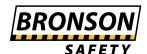

# Hearing Protection Must Be Worn In This Area Sign

#### **Description**

Mandatory Signs specify actions that are required to safeguard health and/or avoid injury. Mandatory signs provide specific instructions that MUST be carried out. These industrial and workplace safety signs are essential for promoting the wearing of PPE and abiding by safe workplace procedures. Symbols (or pictograms) are depicted in white on a blue circular background. Sign wording, if necessary, is in black lettering on a white background.