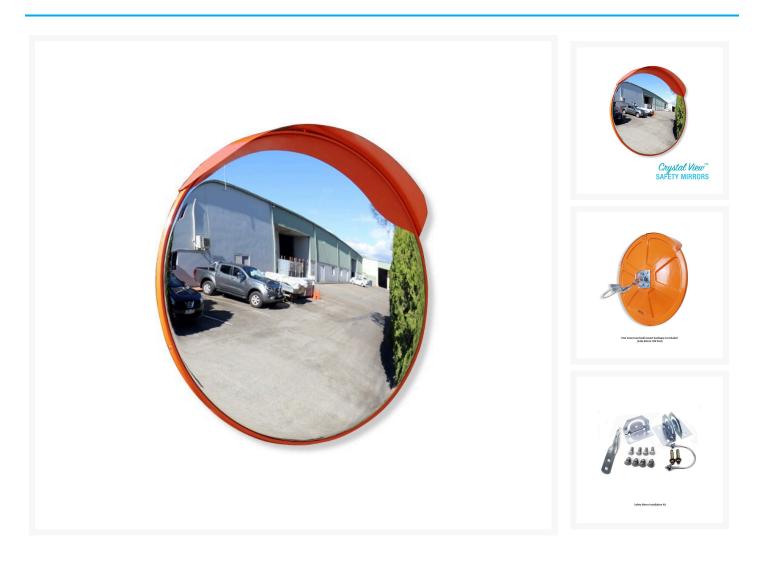

## Safety Mirror Outdoor Convex 450mm Polycarbonate

## **Description**

These Crystal View™ polycarbonate security safety mirrors are cost-effective and perfect for various outdoor applications where good **performance at a reasonable price** is required.

- Extremely durable and fully weatherproof outdoor mirror.
- Suitable for various pedestrian and traffic applications car parks, low visibility intersections, roads,

loading docks and retail facilities.

- High visibility orange visor with weather-proof edging.
- The visor reduces sun glare and protects the mirror from extreme weather and tree sap.
- Post mount and wall mount hardware is included.
- Suits 60mm ODI Post.