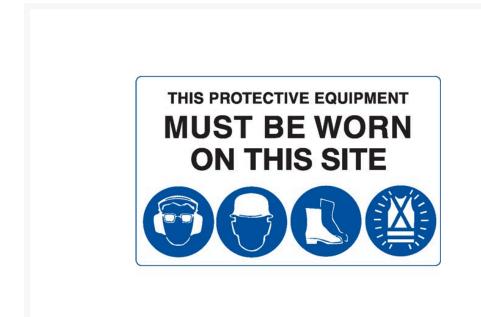

# This Protective Equipment Must Be Worn On This Site (4 Legend)

#### **Description**

Mandatory Signs specify actions that are required to safeguard health and/or avoid injury. Mandatory signs provide specific instructions that MUST be carried out. These industrial and workplace safety signs are essential for promoting the wearing of PPE and abiding by safe workplace procedures. Symbols (or pictograms) are depicted in white on a blue circular background. Sign wording, if necessary, is in black lettering on a white background.