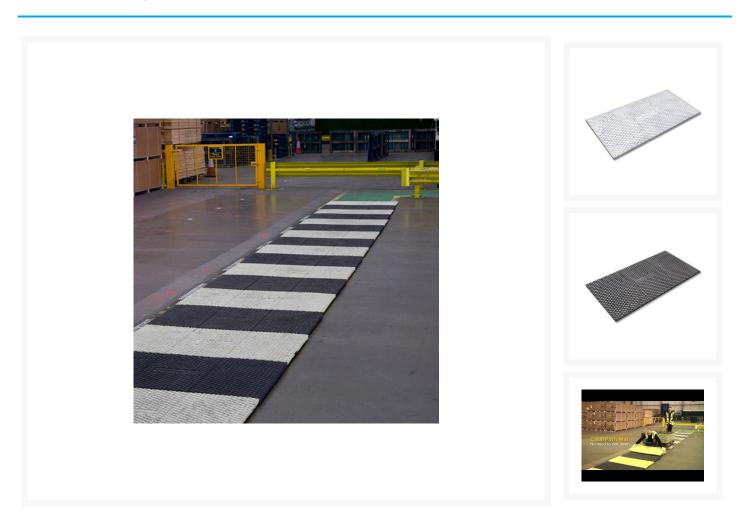

Hi-Vis pedestrian mat for work sites, events and temporary zebra crossings. Permanent or temporary. The black and white pedestrian mats are made of tough plastic, ideal temporary or permanent pedestrian access.

**Safely channel foot-traffic** The Oxford Plastics ClearPath® Mat can be used with ClearPath® Extra Feet to create a safe and secure walkway.

Features & Advantages:

- Temporary zebra crossing, Hi-vis black and white mats as standard.
- Colour customisation available on request.
- Pedestrian access mats.
- Easy and fast to install with no need for bolts.
- Recommended by construction company safety officers.
- Designed and manufactured in the UK.
- Made from recycled plastic and is 100% recyclable.
- Dimensions: 1200mm Length x 600mm Width x 22mm Height. Weight: 24kg.