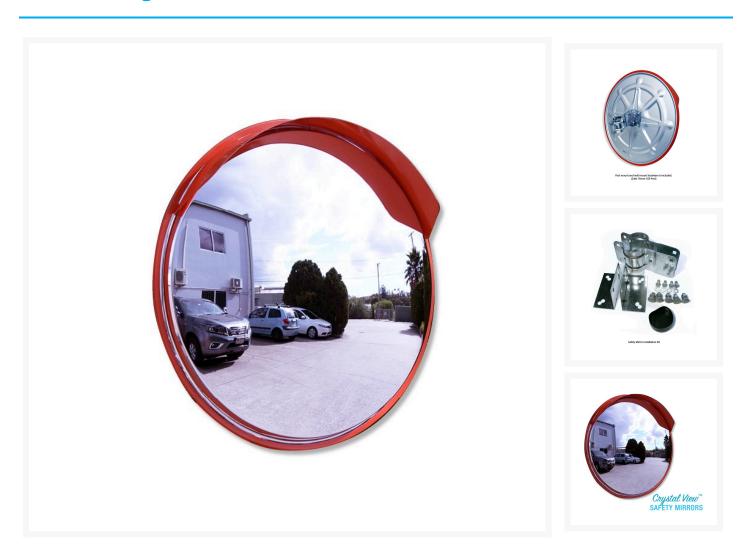

## Description

These Crystal View<sup>™</sup> polycarbonate security safety mirrors are cost-effective and perfect for various outdoor applications where good **performance at a reasonable price** is required.

- Product is an extremely durable weather-proof mirror.
- Suitable for various pedestrian and traffic applications car parks, low visibility intersections, roads,

loading docks and retail facilities.

- High visibility orange visor with weather-proof edging.
- The visor reduces sun glare and protects the mirror from extreme weather and tree sap.
- Post mount hardware is included.
- Suits 76mm ODI Post.
- Wall mount hardware (76mm ODI) sold separately here.