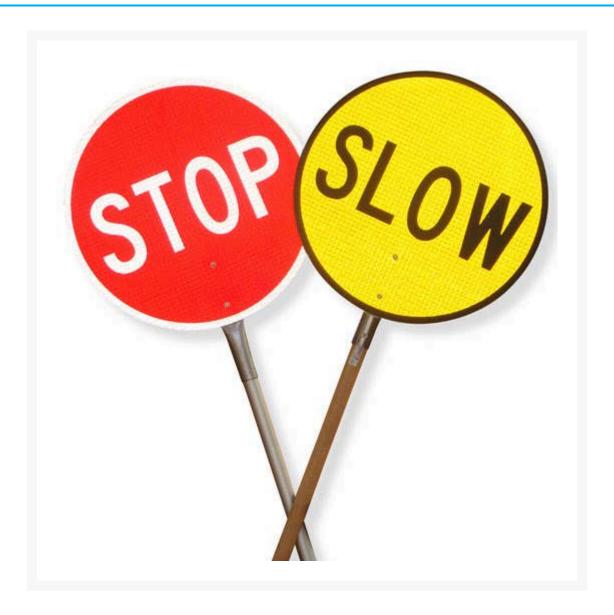

## STOP/SLOW Bat (450mm)

## **Description**

These Stop/Slow Bats are ideal for controlling traffic at temporary hazards or obstructions.

- Sign Diameter: 450mm
- Sign Material: Super durable 3mm thick aluminium.

- Class 1W reflective material complies with and exceeds every state traffic management requirement.
- Premium quality construction in two handle options:
  Wooden handle 1.7m long and features solid cast aluminium mounting attachment.
  Aluminium handle Extends from 1.22m to 2.44m.