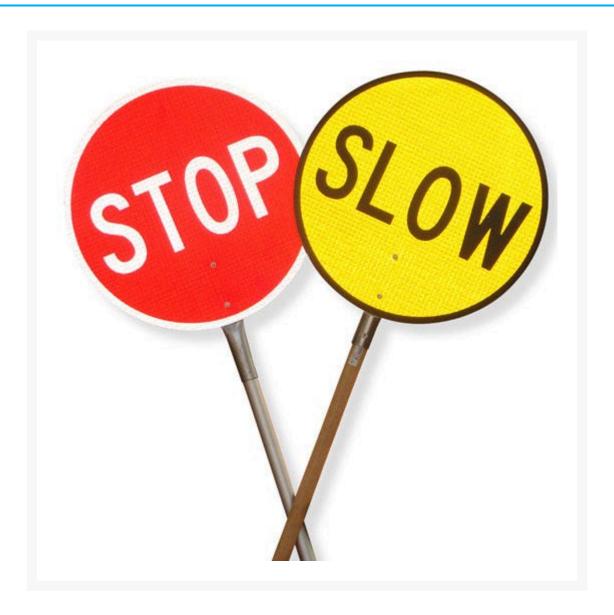

## STOP/SLOW Bat (450mm)

## **Description**

These Stop/Slow Bats are ideal for controlling traffic at temporary hazards or obstructions.

- Sign Diameter: 450mm
- Sign Material: Super durable 3mm thick aluminium.

- Class 1W reflective material complies with and exceeds every state traffic management requirement.
- Premium quality construction in two handle options:
  Wooden handle 1.7m long and features solid cast aluminium mounting attachment.
  Aluminium handle Extends from 1.22m to 2.44m.

## **Products in this set**

STOP / SLOW Bat with Aluminium Handle 1.22m (extends to 2.44m)

STOP / SLOW Bat with Wooden Handle 1.7m