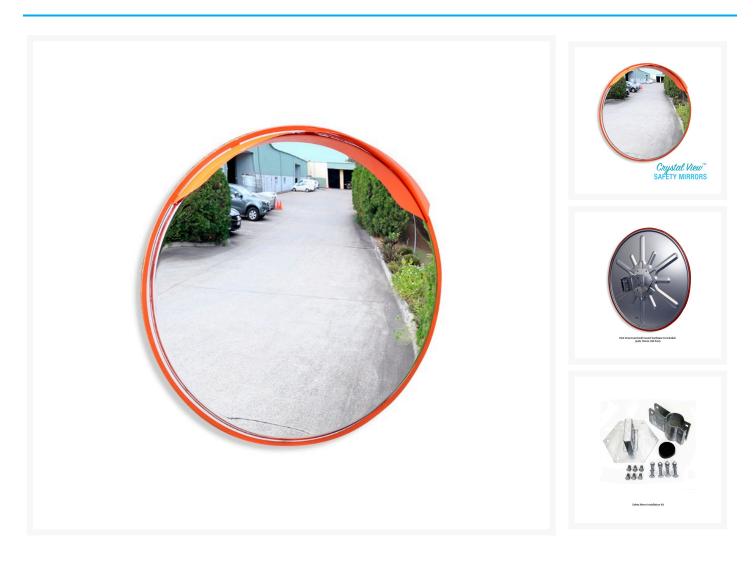

## Safety Mirror Outdoor Convex 1000mm Polycarbonate

## **Description**

These Crystal View™ polycarbonate security safety mirrors are cost-effective and perfect for various outdoor applications where good **performance at a reasonable price** is required.

- Product is an extremely durable weather-proof mirror.
- Suitable for various pedestrian and traffic applications car parks, low visibility intersections, roads,

loading docks and retail facilities.

- High visibility orange visor with weather-proof edging.
- The visor reduces sun glare and protects the mirror from extreme weather and tree sap.
- Post mount and wall mount hardware is included.
- Suits 76mm ODI Post/Pole.
- Wall mount hardware (76mm ODI) sold separately here.