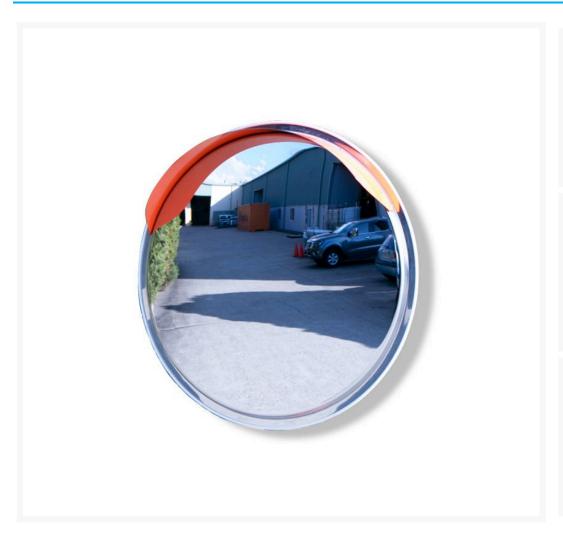

## **Description**

These Crystal View™ stainless steel convex security/safety mirrors provide the ultimate in long-term weather and impact resistance.

- Perfectly suited to outdoor environments.
- Ideal for areas where vandalism or extreme weather events are likely to occur public areas, roads,

- railway stations, airports and mining sites.
- This style of convex mirror is the **highest performing** product in the categories of warehouse safety mirrors, carpark safety mirrors and forklift safety mirrors.
- The hi-vis orange visor reduces sun glare and protects the mirror from extreme weather and tree sap.
- Post mount hardware is included.
- Suits 76mm ODI Post.
- Wall mount hardware (76mm ODI) sold separately here.
- NOTE: Convex mirrors are not concave mirrors.