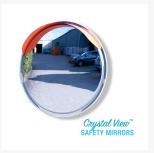

## **Description**

These Crystal View™ stainless steel convex security/safety mirrors provide the ultimate in long-term weather and impact resistance.

- Perfectly suited to outdoor environments.
- Ideal for areas where vandalism or extreme weather events are likely to occur public areas, roads,

- railway stations, airports and mining sites.
- This style of convex mirror is the **highest performing** product in the categories of warehouse safety mirrors, carpark safety mirrors and forklift safety mirrors.
- The hi-vis orange visor reduces sun glare and protects the mirror from extreme weather and tree sap.
- Post mount hardware is included.
- Suits 76mm ODI Post.
- Wall mount hardware (76mm ODI) sold separately here.
- NOTE: Convex mirrors are not concave mirrors.