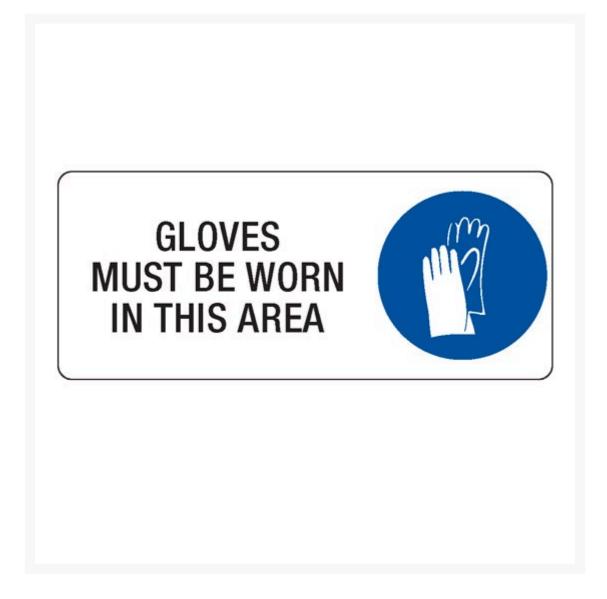

# Gloves Must Be Worn In This Area

#### **Description**

Mandatory Signs specify actions that are required to safeguard health and/or avoid injury. Mandatory signs provide specific instructions that MUST be carried out. These industrial and workplace safety signs are essential for promoting the wearing of PPE and abiding by safe workplace procedures. Symbols (or pictograms) are depicted in white on a blue circular background. Sign wording, if necessary, is in black