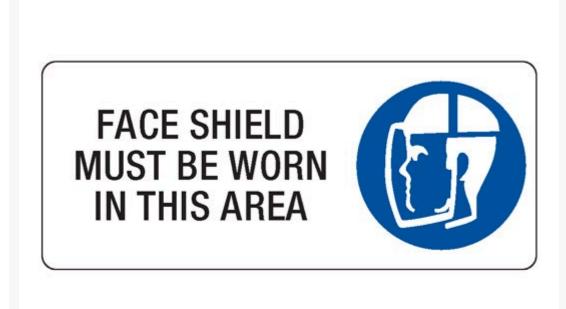

# Face Shield Must Be Worn In This Area

### **Description**

Mandatory Signs specify actions that are required to safeguard health and/or avoid injury. Mandatory signs provide specific instructions that MUST be carried out. These industrial and workplace safety signs are

essential for promoting the wearing of PPE and abiding by safe workplace procedures. Symbols (or pictograms) are depicted in white on a blue circular background. Sign wording, if necessary, is in black lettering on a white background.