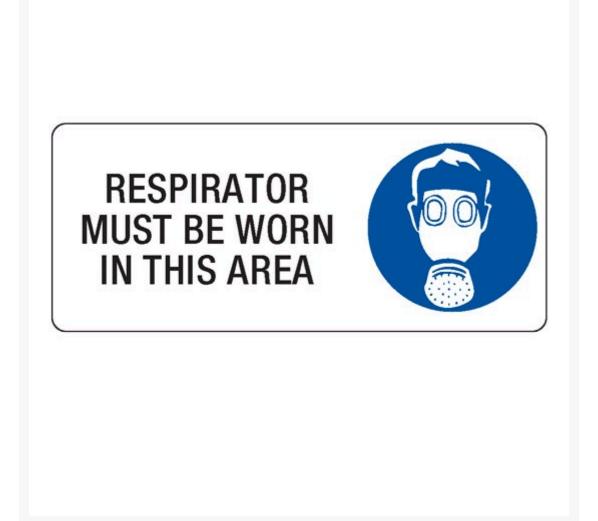

# Respirator Must Be Worn In This Area

## **Description**

Mandatory Signs specify actions that are required to safeguard health and/or avoid injury. Mandatory signs provide specific instructions that MUST be carried out. These industrial and workplace safety signs are

essential for promoting the wearing of PPE and abiding by safe workplace procedures. Symbols (or pictograms) are depicted in white on a blue circular background. Sign wording, if necessary, is in black lettering on a white background.