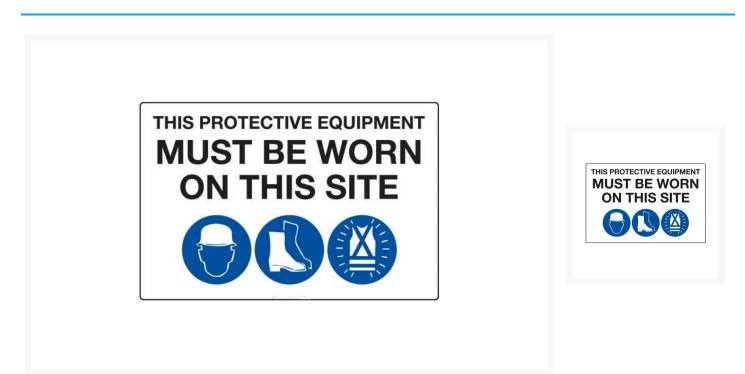

# This Protective Equipment Must Be Worn On This Site (3 Legend)

#### Description

Mandatory Signs specify actions that are required to safeguard health and/or avoid injury. Mandatory signs provide specific instructions that MUST be carried out. These industrial and workplace safety signs are essential for promoting the wearing of PPE and abiding by safe workplace procedures. Symbols (or pictograms) are depicted in white on a blue circular background. Sign wording, if necessary, is in black lettering on a white background.