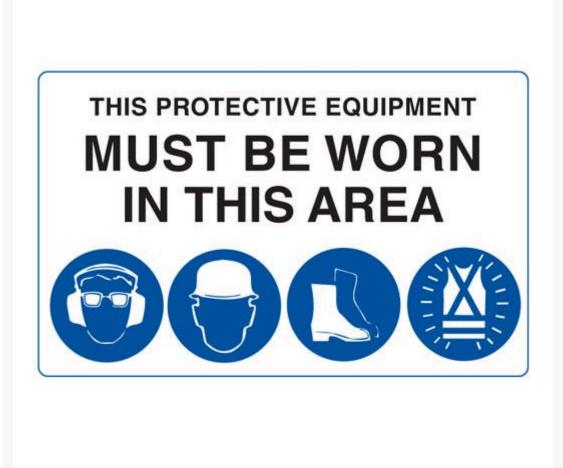

## This Protective Equipment Must Be Worn In This Area (4 Legend)

**Product Images** 

## **Description**

Mandatory Signs specify actions that are required to safeguard health and/or avoid injury. Mandatory signs provide specific instructions that MUST be carried out. These industrial and workplace safety signs are

essential for promoting the wearing of PPE and abiding by safe workplace procedures. Symbols (or pictograms) are depicted in white on a blue circular background. Sign wording, if necessary, is in black lettering on a white background.