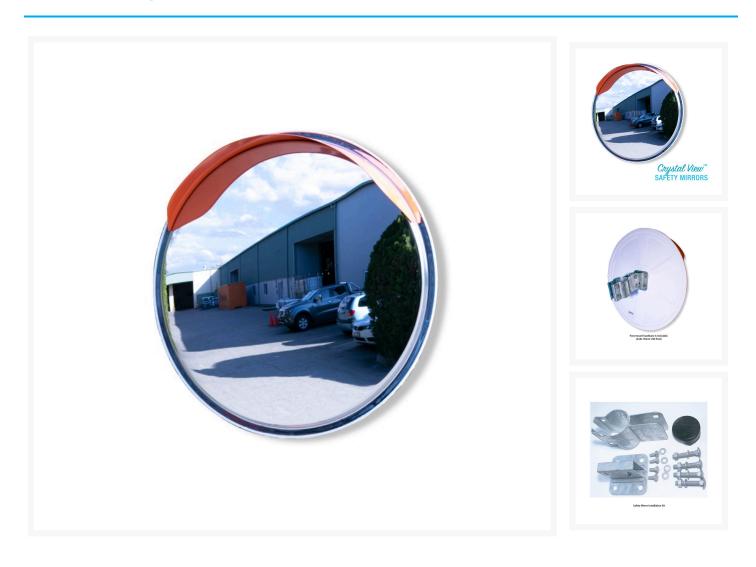

## **Description**

These Crystal View™ stainless steel convex security/safety mirrors provide the ultimate in long-term weather and impact resistance.

- Perfectly suited to outdoor environments.
- Ideal for areas where vandalism or extreme weather events are likely to occur public areas, roads,

- railway stations, airports and mining sites.
- This style of convex mirror is the **highest performing** product in the categories of warehouse safety mirrors, carpark safety mirrors and forklift safety mirrors.
- The hi-vis orange visor reduces sun glare and protects the mirror from extreme weather and tree sap.
- Post mount hardware is included.
- Suits 76mm ODI Post.
- Wall mount hardware (76mm ODI) sold separately here.
- NOTE: Convex mirrors are not concave mirrors.