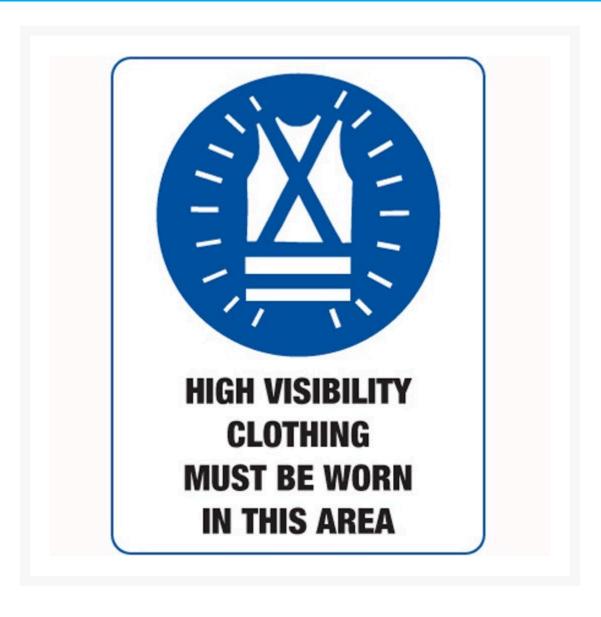

# High Visibility Clothing Must Be Worn In This Area

#### Description

Mandatory Signs specify actions that are required to safeguard health and/or avoid injury. Mandatory signs provide specific instructions that MUST be carried out. These industrial and workplace safety signs are

essential for promoting the wearing of PPE and abiding by safe workplace procedures. Symbols (or pictograms) are depicted in white on a blue circular background. Sign wording, if necessary, is in black lettering on a white background.