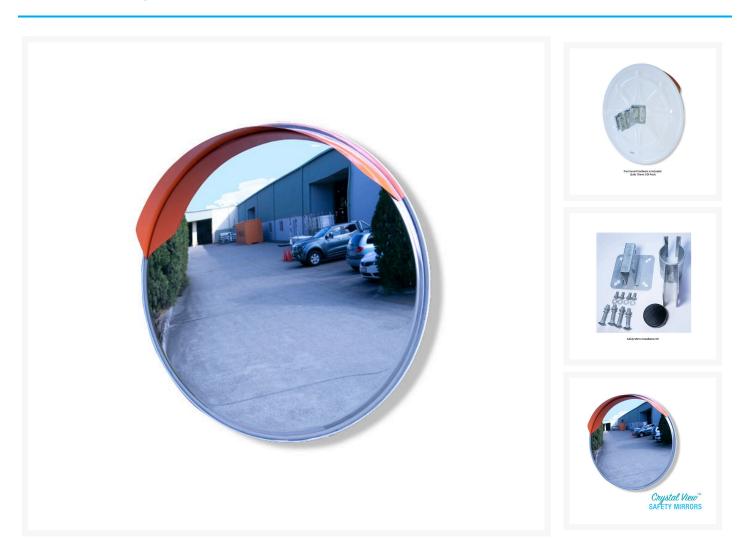

## Description

These Crystal View<sup>™</sup> stainless steel convex security/safety mirrors provide the ultimate in long-term weather and impact resistance.

- Perfectly suited to outdoor environments.
- Ideal for areas where vandalism or extreme weather events are likely to occur public areas, roads,

railway stations, airports and mining sites.

- This style of convex mirror is the **highest performing** product in the categories of warehouse safety mirrors, carpark safety mirrors and forklift safety mirrors.
- The hi-vis orange visor reduces sun glare and protects the mirror from extreme weather and tree sap.
- Post mount hardware is included.
- Suits 76mm ODI Post.
- Wall mount hardware (76mm ODI) sold separately here.
- NOTE: Convex mirrors are not concave mirrors.