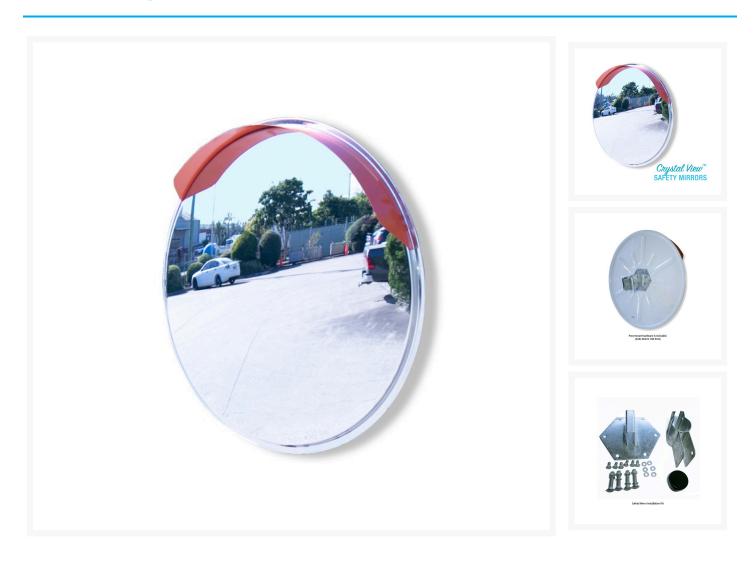

## **Description**

These Crystal View™ stainless steel convex security/safety mirrors provide the ultimate in long-term weather and impact resistance.

- Perfectly suited to outdoor environments.
- Ideal for areas where vandalism or extreme weather events are likely to occur public areas, roads,

- railway stations, airports and mining sites.
- This style of convex mirror is the **highest performing** product in the categories of warehouse safety mirrors, carpark safety mirrors and forklift safety mirrors.
- The hi-vis orange visor reduces sun glare and protects the mirror from extreme weather and tree sap.
- Pole Mount hardware is included.
- Suits 76mm ODI Post.
- Wall mount hardware (76mm ODI) sold separately here.
- NOTE: Convex mirrors are not concave mirrors.