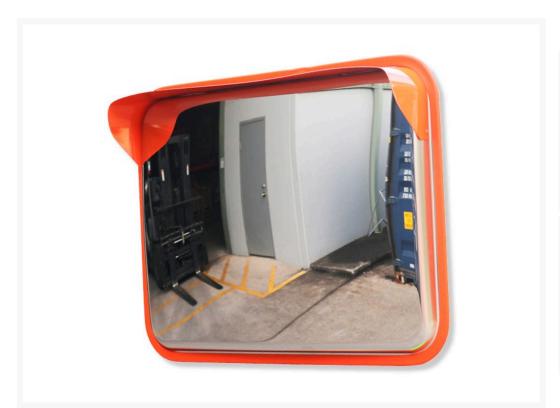

## **Description**

This wide-view rectangular security safety mirror offers a greater peripheral view as opposed to circular convex mirrors.

- With a 160° view, this Crystal View™ mirror is perfect for use when **a wide field of vision** is required, or in **low ceiling environments**.
- Shatter-proof, stainless steel face.
- Tough, all-weather, fibre-reinforced plastic backing.
- These wide-view mirrors are suitable for both indoor and outdoor use.
- Post mount hardware is included.