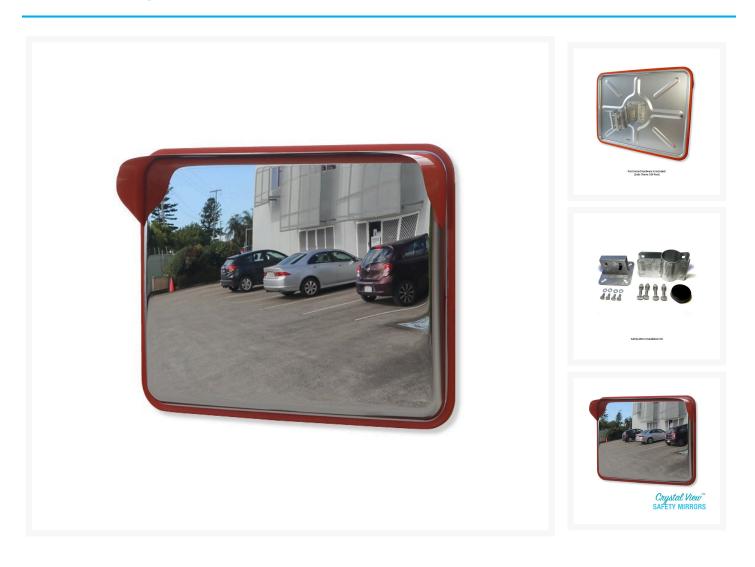

## Safety Mirror Rectangular 600mm(H) x 800mm(W) Stainless Steel Wide-View

## **Description**

This wide-view rectangular security safety mirror offers a greater peripheral view as opposed to circular convex mirrors.

- With a 160° view, this Crystal View™ mirror is perfect for use when **a wide field of vision** is required, or in **low ceiling environments**.
- Shatter-proof, stainless steel face.
- Tough, all-weather, fibre-reinforced plastic backing.
- These wide-view mirrors are suitable for both indoor and outdoor use.
- Post mount hardware is included.
- Suits 76mm ODI post.
- 76mm ODI Wall-mount bracket is available separately.