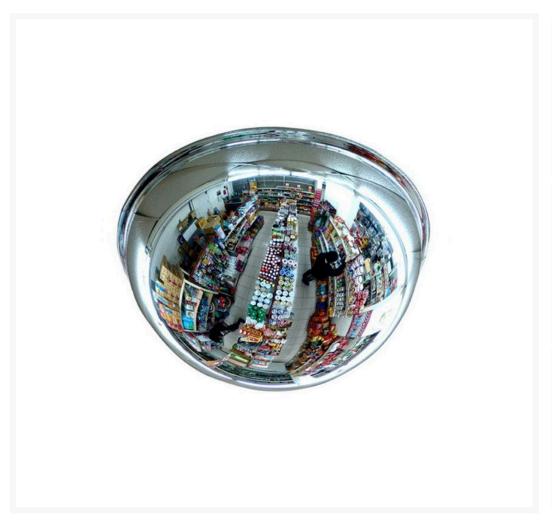

## **Description**

Constructed from premium 3mm thick acrylic for superior performance and longevity.

- Each mirror is **hand-inspected** to ensure that it will not bend or distort like cheaper alternatives.
- Can be suspended on chains or fixed directly to the ceiling to **provide a complete 360° view.**
- For best results, we recommend placing this mirror in the centre of a space.
- Detect and discourage shoplifters, reduce collisions in warehouses and offices.
- The **first choice for hospitals** and other facilities where clarity and durability are critical.
- Lightweight and easy to install.
- Mounting hardware is included.
- NOTE: Displayed viewing distance is measured from viewer to mirror and is advisory only. Will vary depending on factors such as lighting, placement and purpose.