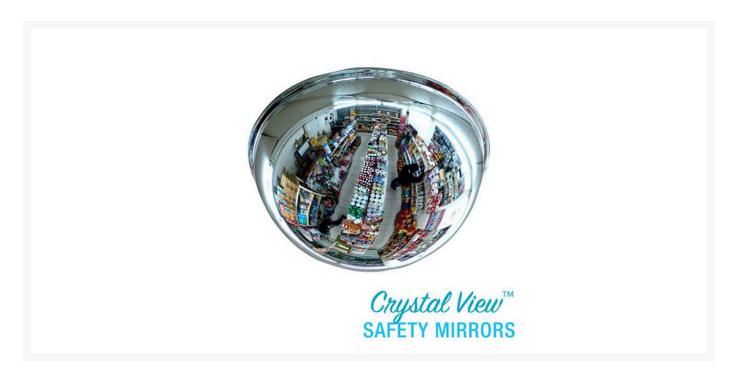

## **Description**

Constructed from premium 3mm thick acrylic for superior performance and longevity.

- Each mirror is **hand-inspected** to ensure that it will not bend or distort like cheaper alternatives.
- Can be suspended on chains or fixed directly to the ceiling to **provide a complete 360° view.**
- For best results, we recommend placing this mirror in the centre of a space.
- Detect and discourage shoplifters, reduce collisions in warehouses and offices.
- The **first choice for hospitals** and other facilities where clarity and durability are critical.
- Lightweight and easy to install.
- Mounting hardware is included.
- NOTE: Displayed viewing distance is measured from viewer to mirror and is advisory only. Will vary depending on factors such as lighting, placement and purpose.