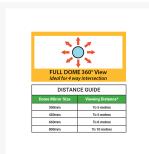

## **Description**

Constructed from premium 3mm thick acrylic for superior performance and longevity.

- Each mirror is **hand-inspected** to ensure that it will not bend or distort like cheaper alternatives.
- Can be suspended on chains or fixed directly to the ceiling to **provide a complete 360° view.**
- For best results, we recommend placing this mirror in the centre of a space.
- Detect and discourage shoplifters, reduce collisions in warehouses and offices.
- The **first choice for hospitals** and other facilities where clarity and durability are critical.
- Lightweight and easy to install.
- Mounting hardware is included.
- NOTE: Displayed viewing distance is measured from viewer to mirror and is advisory only. Will vary depending on factors such as lighting, placement and purpose.