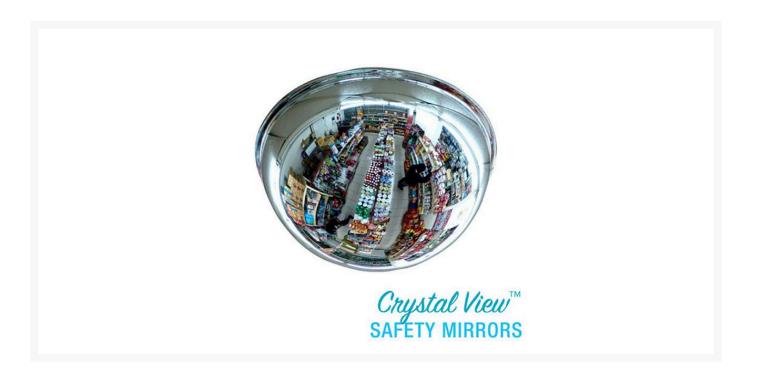

## **Description**

Detect and discourage shoplifters, and reduce collisions in warehouses and offices.

- Constructed from premium 3mm thick acrylic for superior performance and longevity.
- Each mirror is **hand-inspected** to ensure that it will not bend or distort like cheaper alternatives.
- Can be suspended on chains or fixed directly to the ceiling to provide a complete 360° view.
- For best results, we recommend placing this mirror in the centre of a space.
- The **first choice for hospitals** and other facilities where clarity and durability are critical.
- Lightweight and easy to install.
- Mounting hardware is included.
- NOTE: Displayed viewing distance is measured from viewer to mirror and is advisory only. Will vary depending on factors such as lighting, placement and purpose.