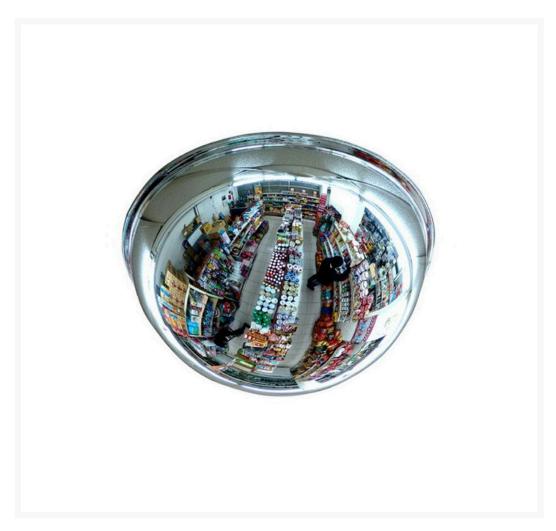

## **Description**

Detect and discourage shoplifters, and reduce collisions in warehouses and offices.

- Constructed from premium 3mm thick acrylic for superior performance and longevity.
- Each mirror is **hand-inspected** to ensure that it will not bend or distort like cheaper alternatives.
- Can be suspended on chains or fixed directly to the ceiling to provide a complete 360° view.
- For best results, we recommend placing this mirror in the centre of a space.
- The **first choice for hospitals** and other facilities where clarity and durability are critical.
- Lightweight and easy to install.
- Mounting hardware is included.
- NOTE: Displayed viewing distance is measured from viewer to mirror and is advisory only. Will vary depending on factors such as lighting, placement and purpose.