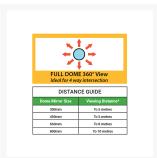

## **Description**

Detect and discourage shoplifters, and reduce collisions in warehouses and offices.

- Constructed from premium 3mm thick acrylic for superior performance and longevity.
- Each mirror is **hand-inspected** to ensure that it will not bend or distort like cheaper alternatives.
- Can be suspended on chains or fixed directly to the ceiling to provide a complete 360° view.
- For best results, we recommend placing this mirror in the centre of a space.
- The **first choice for hospitals** and other facilities where clarity and durability are critical.
- Lightweight and easy to install.
- Mounting hardware is included.
- NOTE: Displayed viewing distance is measured from viewer to mirror and is advisory only. Will vary depending on factors such as lighting, placement and purpose.