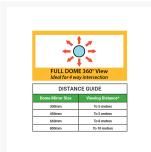

## **Additional Information**

| Brand              | Crystal View™ |
|--------------------|---------------|
| Mirror Application | Indoor        |
| Mirror Material    | Acrylic       |
| Mirror Size        | 600mm         |