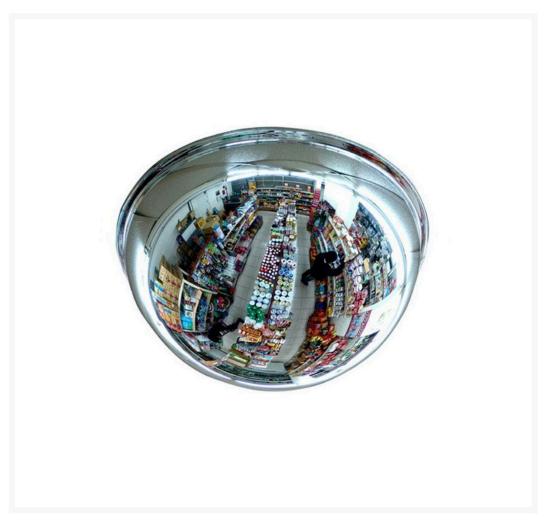

## **Description**

Detect and discourage shoplifters, and reduce collisions in warehouses and offices.

- Constructed from premium 3mm thick acrylic for superior performance and longevity.
- Each mirror is **hand-inspected** to ensure that it will not bend or distort like cheaper alternatives.
- Can be suspended on chains or fixed directly to the ceiling to provide a complete 360° view.
- For best results, we recommend placing this mirror in the centre of a space.
- The **first choice for hospitals** and other facilities where clarity and durability are critical.
- Lightweight and easy to install.
- Mounting hardware is included.
- NOTE: Displayed viewing distance is measured from viewer to mirror and is advisory only. Will vary depending on factors such as lighting, placement and purpose.