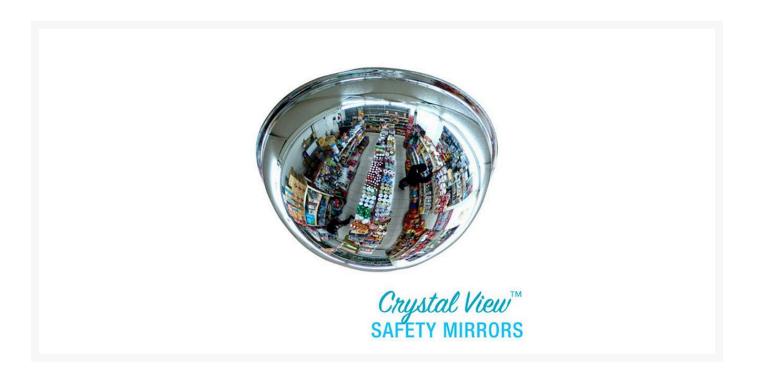

## Safety Mirror Full Dome 660mm Acrylic

## **Description**

Detect and discourage shoplifters, and reduce collisions in warehouses and offices.

- Constructed from premium 3mm thick acrylic for superior performance and longevity.
- Each mirror is **hand-inspected** to ensure that it will not bend or distort like cheaper alternatives.
- Can be suspended on chains or fixed directly to the ceiling to provide a complete 360° view.
- For best results, we recommend placing this mirror in the centre of a space.
- The **first choice for hospitals** and other facilities where clarity and durability are critical.
- Lightweight and easy to install.
- Mounting hardware is included.
- NOTE: Displayed viewing distance is measured from viewer to mirror and is advisory only. Will vary depending on factors such as lighting, placement and purpose.