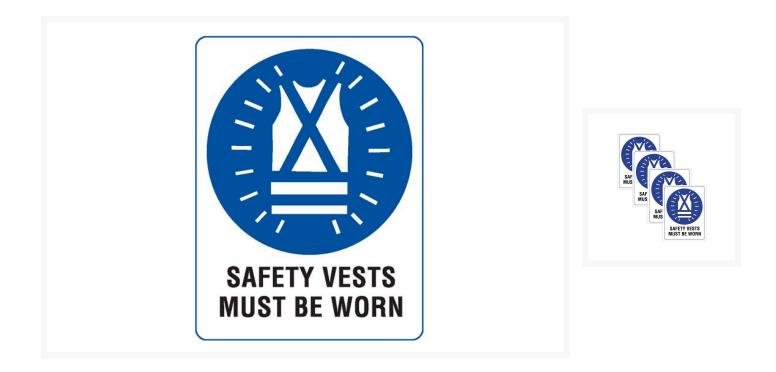

# Safety Vests Must Be Worn

#### Description

Mandatory Signs specify actions that are required to safeguard health and/or avoid injury. Mandatory signs provide specific instructions that MUST be carried out. These industrial and workplace safety signs are essential for promoting the wearing of PPE and abiding by safe workplace procedures. Symbols (or pictograms) are depicted in white on a blue circular background. Sign wording, if necessary, is in black lettering on a white background.