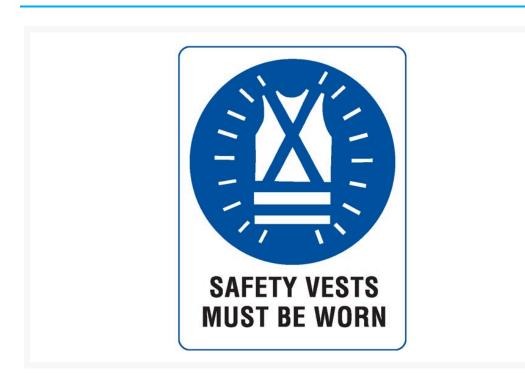

# Safety Vests Must Be Worn

#### **Description**

Mandatory Signs specify actions that are required to safeguard health and/or avoid injury. Mandatory signs provide specific instructions that MUST be carried out. These industrial and workplace safety signs are essential for promoting the wearing of PPE and abiding by safe workplace procedures. Symbols (or pictograms) are depicted in white on a blue circular background. Sign wording, if necessary, is in black lettering on a white background.