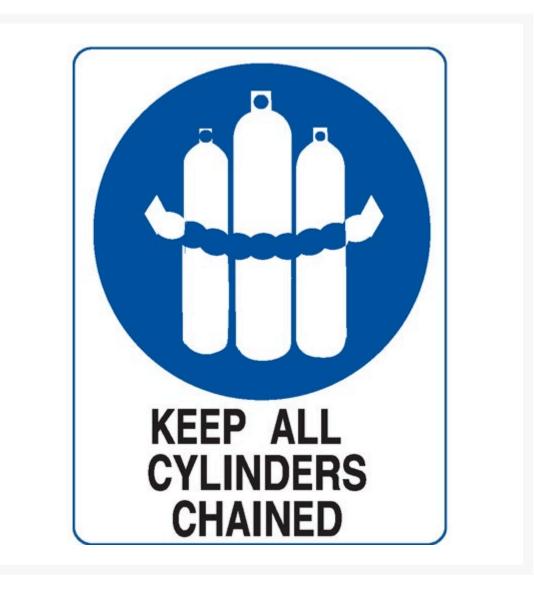

## **Keep All Cylinders Chained Sign**

## Description

Mandatory Signs specify actions that are required to safeguard health and/or avoid injury. Mandatory signs provide specific instructions that MUST be carried out. These industrial and workplace safety signs are essential for promoting the wearing of PPE and abiding by safe workplace procedures. Symbols (or pictograms) are depicted in white on a blue circular background. Sign wording, if necessary, is in black

lettering on a white background.