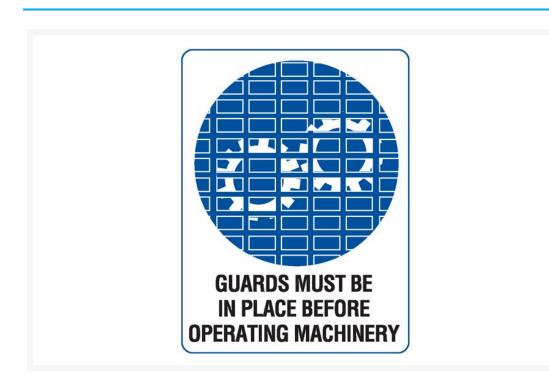

# **Guards Must Be In Place Before Operating Machinery Sign**

#### **Description**

Mandatory Signs specify actions that are required to safeguard health and/or avoid injury. Mandatory signs provide specific instructions that MUST be carried out. These industrial and workplace safety signs are essential for promoting the wearing of PPE and abiding by safe workplace procedures. Symbols (or pictograms) are depicted in white on a blue circular background. Sign wording, if necessary, is in black lettering on a white background.