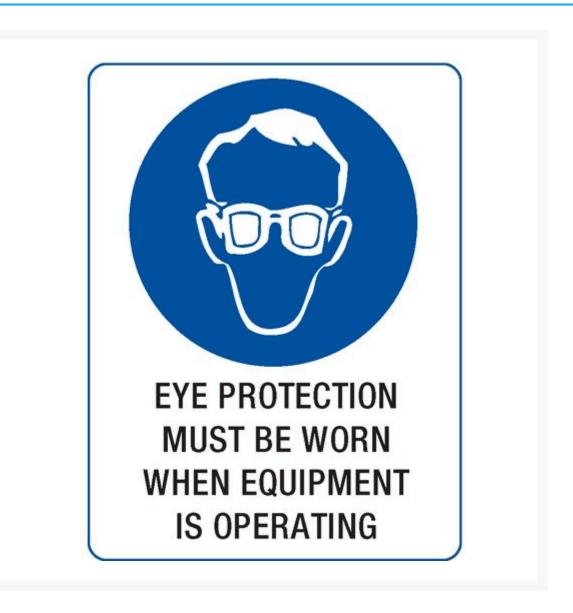

# **Eye Protection Must Be Worn When Equipment Is Operating**

### **Description**

Mandatory Signs specify actions that are required to safeguard health and/or avoid injury. Mandatory signs

provide specific instructions that MUST be carried out. These industrial and workplace safety signs are essential for promoting the wearing of PPE and abiding by safe workplace procedures. Symbols (or pictograms) are depicted in white on a blue circular background. Sign wording, if necessary, is in black lettering on a white background.