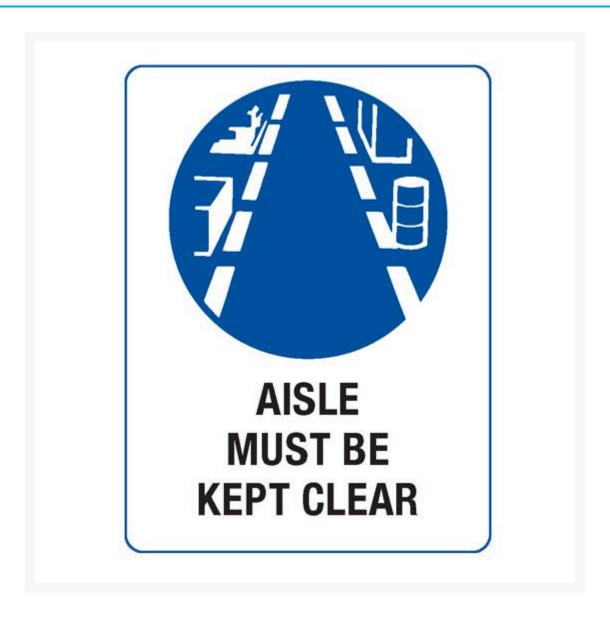

# Aisle Must Be Kept Clear Sign

#### **Description**

Mandatory Signs specify actions that are required to safeguard health and/or avoid injury. Mandatory signs provide specific instructions that MUST be carried out. These industrial and workplace safety signs are essential for promoting the wearing of PPE and abiding by safe workplace procedures. Symbols (or pictograms) are depicted in white on a blue circular background. Sign wording, if necessary, is in black