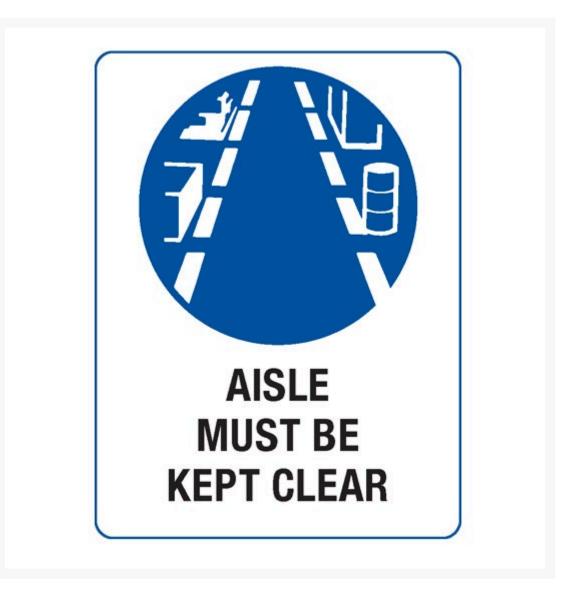

## Aisle Must Be Kept Clear Sign

## Description

Mandatory Signs specify actions that are required to safeguard health and/or avoid injury. Mandatory signs provide specific instructions that MUST be carried out. These industrial and workplace safety signs are essential for promoting the wearing of PPE and abiding by safe workplace procedures. Symbols (or pictograms) are depicted in white on a blue circular background. Sign wording, if necessary, is in black

lettering on a white background.