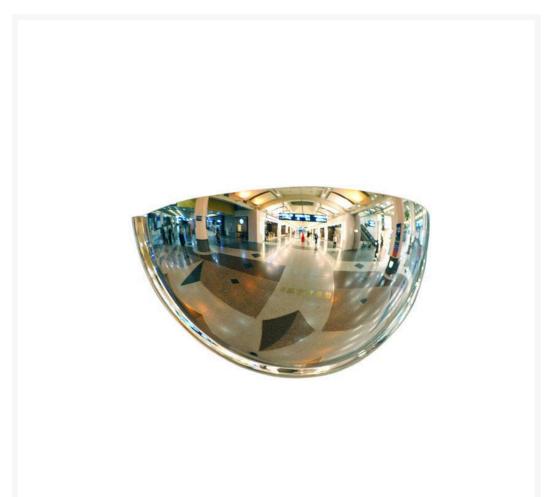

## **Description**

This half dome safety mirror is perfect for busy areas and corridors, and hazardous T-Intersections (for example hospitals, labs and offices). Suitable for any application where the clearest possible view of what's coming around the corner is essential.

- Constructed from premium 3mm thick acrylic for superior performance and longevity.
- Each mirror is **hand-inspected** to ensure that it **will not bend or distort** like cheaper alternatives.
- Can be mounted on walls or ceiling or even racking.
- Lightweight and easy to install.
- Mounting hardware is included.
- NOTE: Displayed viewing distance is measured from viewer to mirror and is advisory only Will vary depending on factors such as lighting, placement and purpose.