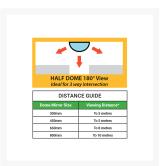

- Constructed from premium 3mm thick acrylic for superior performance and longevity.
- Each mirror is **hand-inspected** to ensure that it **will not bend or distort** like cheaper alternatives.
- Can be mounted on walls or ceiling or even racking.
- Lightweight and easy to install.
- Mounting hardware is included.
- NOTE: Displayed viewing distance is measured from viewer to mirror and is advisory only Will vary depending on factors such as lighting, placement and purpose.

## **Additional Information**

| Brand              | Crystal View™ |
|--------------------|---------------|
| Mirror Application | Indoor        |
| Mirror Material    | Acrylic       |
| Mirror Size        | 300mm         |