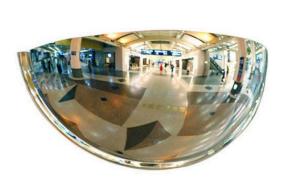

## **Description**

This half dome safety mirror is perfect for busy areas and corridors, and hazardous T-Intersections (for example hospitals, labs and offices). Suitable for any application where the clearest possible view of what's coming around the corner is essential.