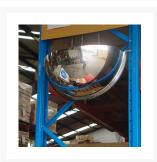

## **Description**

This half dome safety mirror is perfect for busy areas and corridors, and hazardous T-Intersections (for example hospitals, labs and offices). Suitable for any application where the clearest possible view of what's coming around the corner is essential.

- Constructed from premium 3mm thick acrylic for superior performance and longevity.
- Each mirror is **hand-inspected** to ensure that it **will not bend or distort** like cheaper alternatives.
- Can be mounted on walls or ceiling or even racking.
- Lightweight and easy to install.
- Mounting hardware is included.
- NOTE: Displayed viewing distance is measured from viewer to mirror and is advisory only Will vary depending on factors such as lighting, placement and purpose.