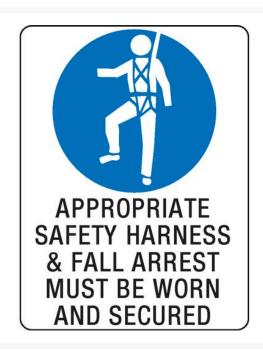

# Appropriate Safety Harness & Fall Arrest Must Be Worn And Secured Sign

#### **Description**

Mandatory Signs specify actions that are required to safeguard health and/or avoid injury. Mandatory signs provide specific instructions that MUST be carried out. These industrial and workplace safety signs are essential for promoting the wearing of PPE and abiding by safe workplace procedures. Symbols (or pictograms) are depicted in white on a blue circular background. Sign wording, if necessary, is in black lettering on a white background.