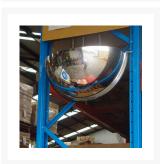

- Constructed from premium 3mm thick acrylic for superior performance and longevity.
- Each mirror is **hand-inspected** to ensure that it **will not bend or distort** like cheaper alternatives.
- Can be mounted on walls or ceiling or even racking.
- Lightweight and easy to install.
- Mounting hardware is included.
- NOTE: Displayed viewing distance is measured from viewer to mirror and is advisory only Will vary depending on factors such as lighting, placement and purpose.