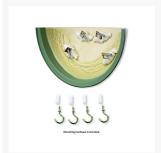

- Constructed from premium 3mm thick acrylic for superior performance and longevity.
- Each mirror is **hand-inspected** to ensure that it **will not bend or distort** like cheaper alternatives.
- Can be mounted on walls or ceiling or even racking.
- Lightweight and easy to install.
- Mounting hardware is included.
- NOTE: Displayed viewing distance is measured from viewer to mirror and is advisory only Will vary depending on factors such as lighting, placement and purpose.