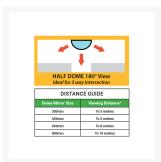

- Constructed from premium 3mm thick acrylic for superior performance and longevity.
- Each mirror is **hand-inspected** to ensure that it **will not bend or distort** like cheaper alternatives.
- Can be mounted on walls or ceiling or even racking.
- Lightweight and easy to install.
- Mounting hardware is included.
- NOTE: Displayed viewing distance is measured from viewer to mirror and is advisory only Will vary depending on factors such as lighting, placement and purpose.