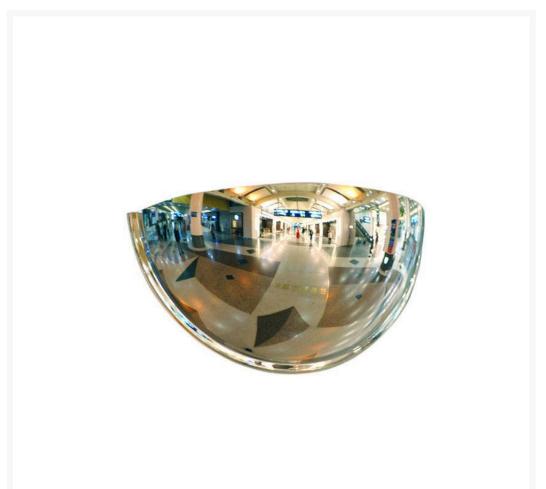

## **Description**

This half dome safety mirror is perfect for busy areas and corridors, and hazardous T-Intersections (for example hospitals, labs and offices). Suitable for any application where the clearest possible view of what's coming around the corner is essential.

- Constructed from premium 3mm thick acrylic for superior performance and longevity.
- Each mirror is **hand-inspected** to ensure that it **will not bend or distort** like cheaper alternatives.
- Can be mounted on walls or ceiling or even racking.
- Lightweight and easy to install.
- Mounting hardware is included.
- NOTE: Displayed viewing distance is measured from viewer to mirror and is advisory only Will vary depending on factors such as lighting, placement and purpose.