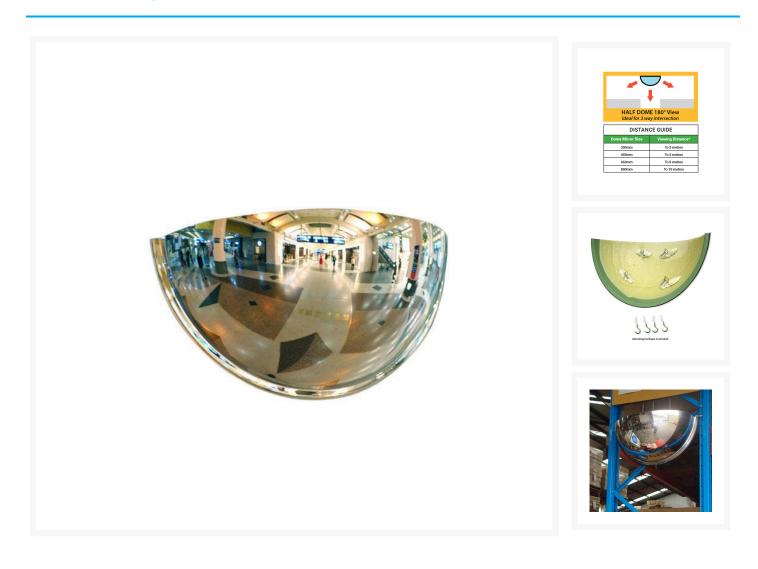

## **Description**

This half dome safety mirror is perfect for busy areas and corridors, and hazardous T-Intersections (for example hospitals, labs and offices). Suitable for any application where the clearest possible view of what's coming around the corner is essential.

- Constructed from premium 3mm thick acrylic for superior performance and longevity.
- Each mirror is **hand-inspected** to ensure that it **will not bend or distort** like cheaper alternatives.
- Can be mounted on walls or ceiling or even racking.
- Lightweight and easy to install.
- Mounting hardware is included.
- NOTE: Displayed viewing distance is measured from viewer to mirror and is advisory only Will vary depending on factors such as lighting, placement and purpose.