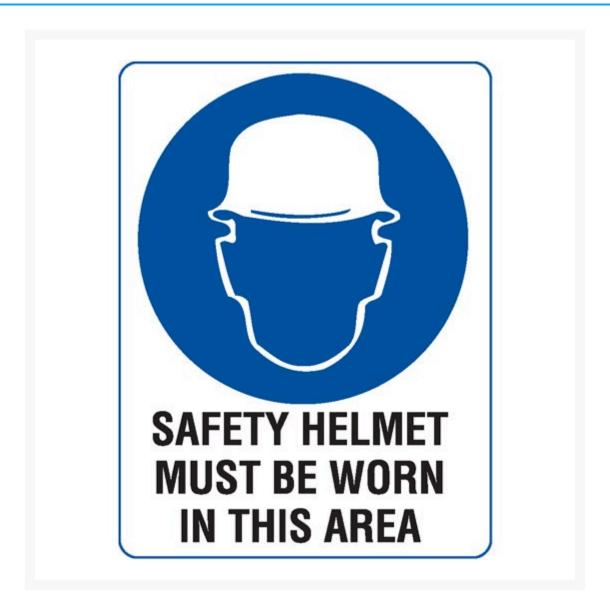

# Safety Helmet Must Be Worn In This Area

## **Description**

Mandatory Signs specify actions that are required to safeguard health and/or avoid injury. Mandatory signs provide specific instructions that MUST be carried out. These industrial and workplace safety signs are

essential for promoting the wearing of PPE and abiding by safe workplace procedures. Symbols (or pictograms) are depicted in white on a blue circular background. Sign wording, if necessary, is in black lettering on a white background.