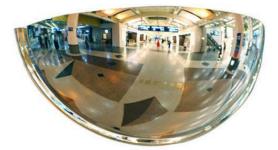

## **Product Images**

## **Description**

This half dome safety mirror is perfect for busy areas and corridors, and hazardous T-Intersections (for example hospitals, labs and offices). Suitable for any application where the clearest possible view of what's coming around the corner is essential.

- Constructed from premium 3mm thick acrylic for superior performance and longevity.
- Each mirror is **hand-inspected** to ensure that it **will not bend or distort** like cheaper alternatives.
- Can be mounted on walls or ceiling or even racking.
- Lightweight and easy to install.
- Mounting hardware is included.
- NOTE: Displayed viewing distance is measured from viewer to mirror and is advisory only Will vary depending on factors such as lighting, placement and purpose.