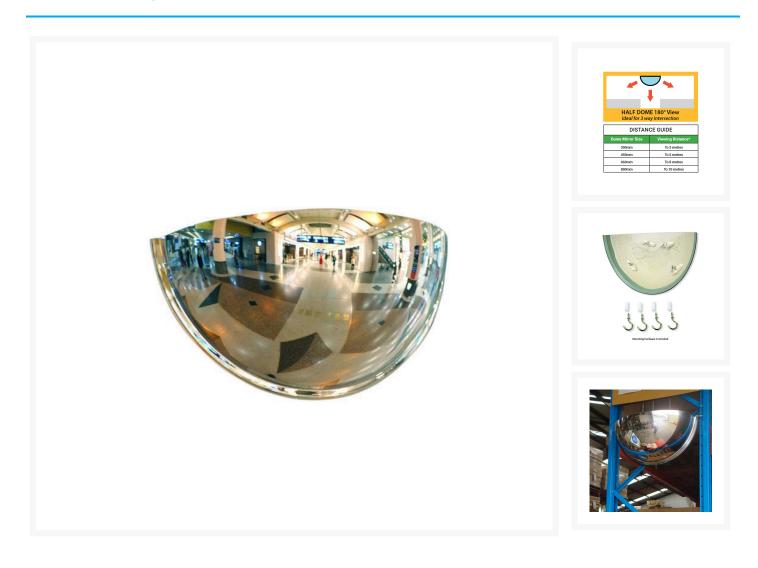

## **Product Images**

## **Description**

This half dome safety mirror is perfect for busy areas and corridors, and hazardous T-Intersections (for example hospitals, labs and offices). Suitable for any application where the clearest possible view of what's coming around the corner is essential.

- Constructed from premium 3mm thick acrylic for superior performance and longevity.
- Each mirror is **hand-inspected** to ensure that it **will not bend or distort** like cheaper alternatives.
- Can be mounted on walls or ceiling or even racking.
- Lightweight and easy to install.
- Mounting hardware is included.
- NOTE: Displayed viewing distance is measured from viewer to mirror and is advisory only Will vary depending on factors such as lighting, placement and purpose.