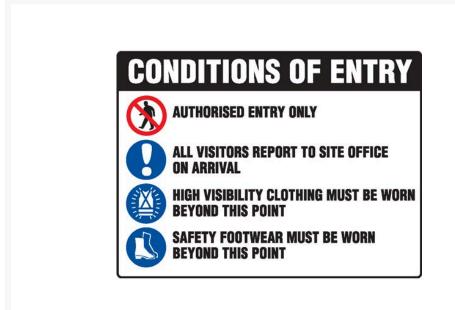

# **Conditions Of Entry**

### Description

Mandatory Signs specify actions that are required to safeguard health and/or avoid injury. Mandatory signs provide specific instructions that MUST be carried out. These industrial and workplace safety signs are essential for promoting the wearing of PPE and abiding by safe workplace procedures. Symbols (or pictograms) are depicted in white on a blue circular background. Sign wording, if necessary, is in black lettering on a white background.