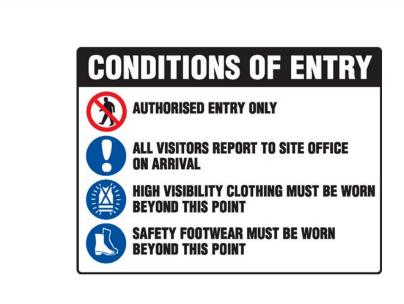

# **Conditions Of Entry**

#### **Description**

Mandatory Signs specify actions that are required to safeguard health and/or avoid injury. Mandatory signs provide specific instructions that MUST be carried out. These industrial and workplace safety signs are essential for promoting the wearing of PPE and abiding by safe workplace procedures. Symbols (or pictograms) are depicted in white on a blue circular background. Sign wording, if necessary, is in black lettering on a white background.