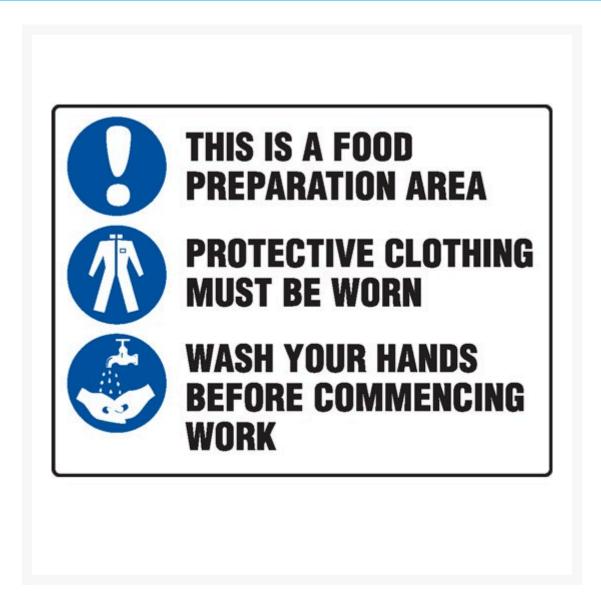

# This Is A Food Preparation Area Sign

### Description

Mandatory Signs specify actions that are required to safeguard health and/or avoid injury. Mandatory signs provide specific instructions that MUST be carried out. These industrial and workplace safety signs are

essential for promoting the wearing of PPE and abiding by safe workplace procedures. Symbols (or pictograms) are depicted in white on a blue circular background. Sign wording, if necessary, is in black lettering on a white background.