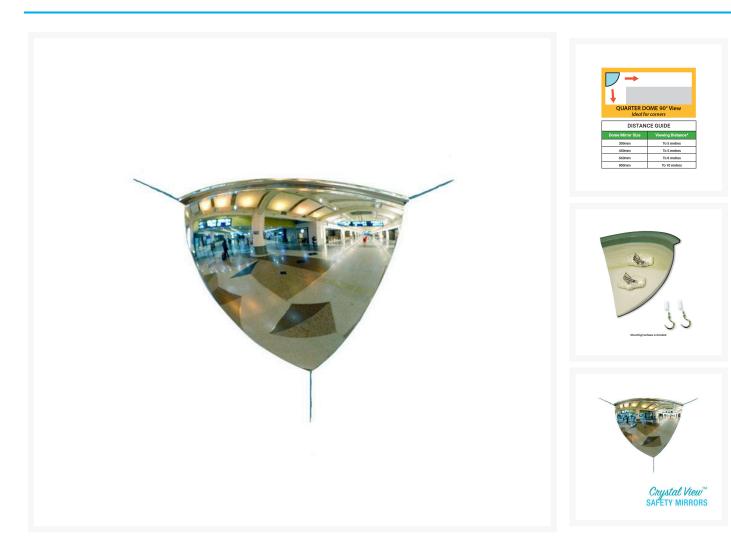

## **Description**

This quarter dome safety mirror is perfect for tight corners or cramped spaces in rooms, entrances or corridors.

- Constructed from premium 3mm thick acrylic for superior performance and longevity.
- Each mirror is **hand-inspected** to guarantee that these mirrors will not bend or distort like cheaper

alternatives.

- Can be **mounted on walls or ceiling** to reduce collisions in warehouses, offices, corridors.
- Lightweight and easy to install.
- Mounting hardware is included.
- NOTE: Displayed viewing distance is measured from viewer to mirror and is advisory only Will vary depending on factors such as lighting, placement and intended purpose.