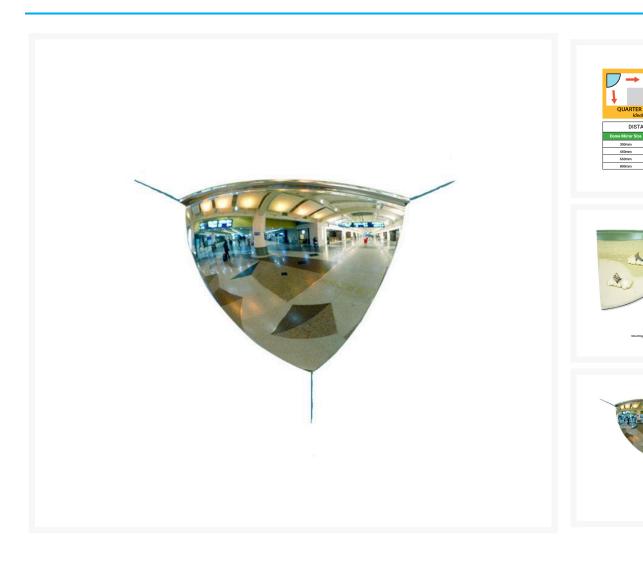

## **Description**

This quarter dome safety mirror is perfect for tight corners or cramped spaces in rooms, entrances or corridors.

- Constructed from premium 3mm thick acrylic for superior performance and longevity.
- Each mirror is **hand-inspected** to guarantee that these mirrors will not bend or distort like cheaper

Crystal View™ SAFETY MIRRORS alternatives.

- Can be **mounted on walls or ceiling** to reduce collisions in warehouses, offices, corridors.
- Lightweight and easy to install.
- Mounting hardware is included.
- NOTE: Displayed viewing distance is measured from viewer to mirror and is advisory only Will vary depending on factors such as lighting, placement and purpose.