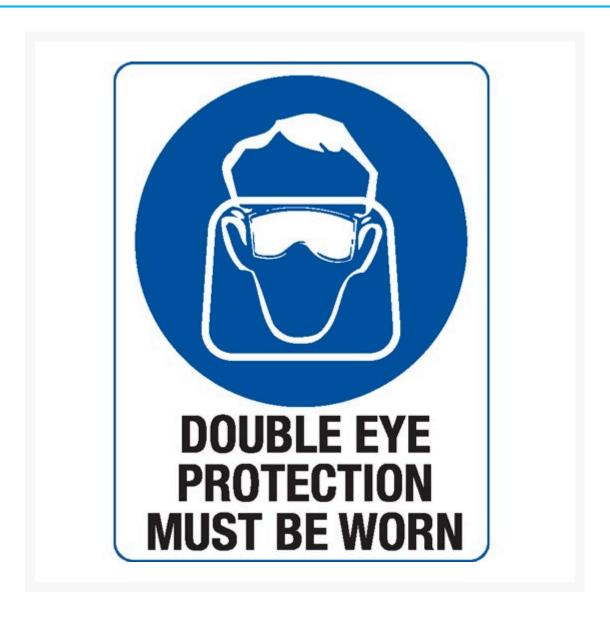

# **Double Eye Protection Must Be Worn**

## **Description**

Mandatory Signs specify actions that are required to safeguard health and/or avoid injury. Mandatory signs provide specific instructions that MUST be carried out. These industrial and workplace safety signs are

essential for promoting the wearing of PPE and abiding by safe workplace procedures. Symbols (or pictograms) are depicted in white on a blue circular background. Sign wording, if necessary, is in black lettering on a white background.