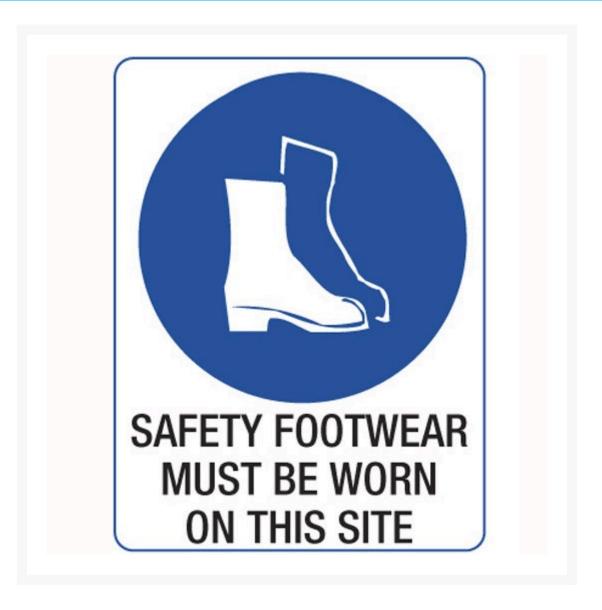

# Safety Footwear Must Be Worn On This Site

### Description

Mandatory Signs specify actions that are required to safeguard health and/or avoid injury. Mandatory signs provide specific instructions that MUST be carried out. These industrial and workplace safety signs are

essential for promoting the wearing of PPE and abiding by safe workplace procedures. Symbols (or pictograms) are depicted in white on a blue circular background. Sign wording, if necessary, is in black lettering on a white background.